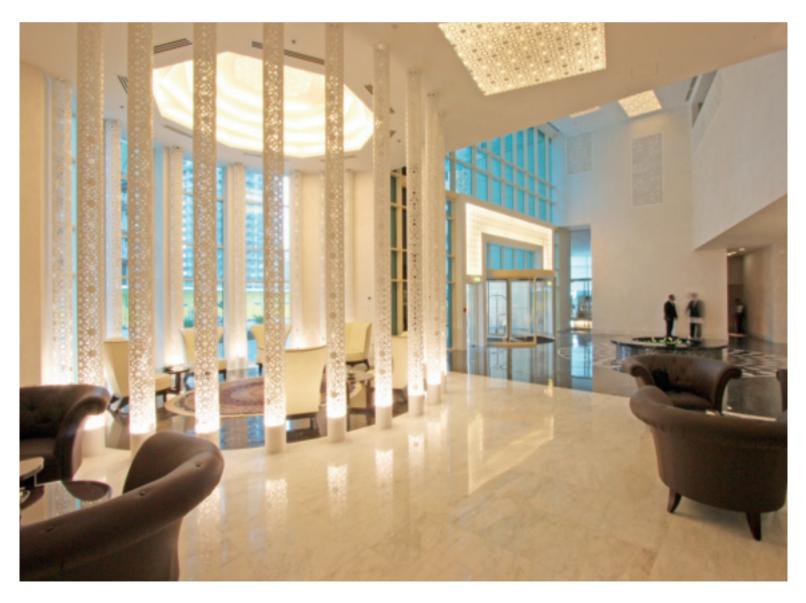

## Kempinski Residence & Suites

10

Design Company: Peia Associati Project Location: Doha, Qatar

Area: 110,000 m<sup>2</sup>

Photographer Name: @Peia Associati

The 62-floor high tower, the tallest building in Doha, Qatar, consists of medium-long term rental apartments located in the tower, public areas in the podium and SPA and wellness center in the first floor. The design of the apartments, especially Triplex and "Sky-Villas" involved the research of balance between luxury requirements, European style high-end hotels and the local traditions of the Gulf.

At the entrance hall, the theme of the Arabic courtyard "sahn" with a central fountain and "musahrabiya" windows looking into it from different levels is blended with more contemporary elements such as the composition of space through the subtraction of pure volumes, the use of modern material such as white painted stainless steel and the use of high technologically lighting system, which

consists of RGB light sources originating behind "mushrabiya" producing a very rich and delicate shadowed effect. The theme of "musharabiya" is thus re-elaborated and articulated in an elegant texture composition.