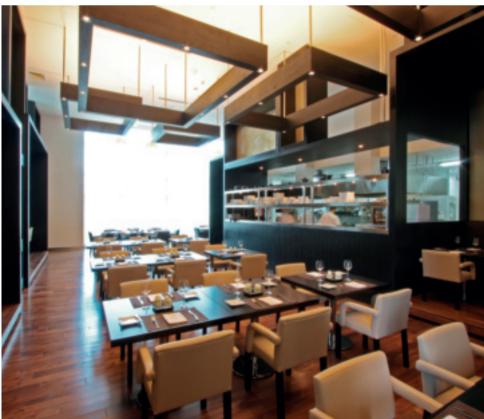

Other public areas such as the restaurant introduce new local themes created with privacy using warm materials.