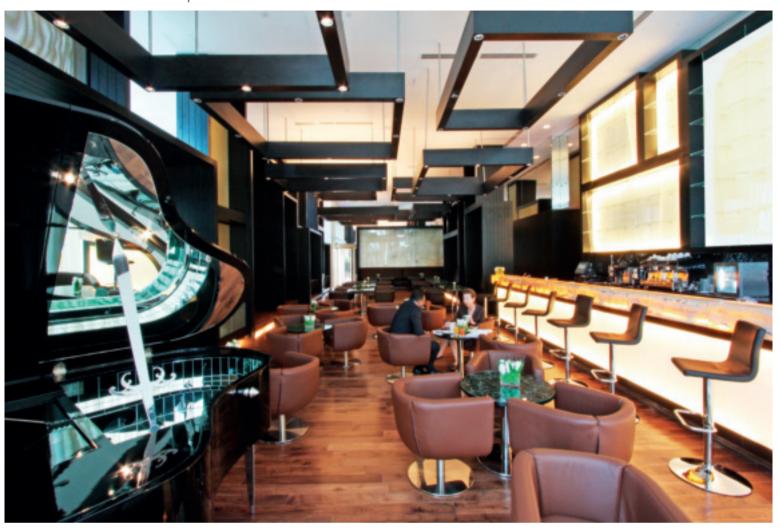

Other public areas such as the restaurant introduce new local themes created with privacy using warm materials.