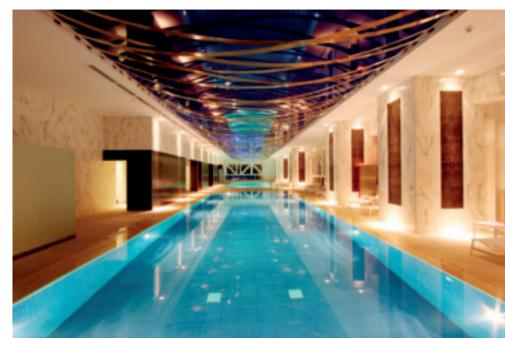

## Kempinski Residence & Suites

10

Design Company: Peia Associati Project Location: Doha, Qatar

Area: 110,000 m<sup>2</sup>

Photographer Name: @Peia Associati

The 62-floor high tower, the tallest building in Doha, Qatar, consists of medium-long term rental apartments located in the tower, public areas in the podium and SPA and wellness center in the first floor. The design of the apartments, especially Triplex and "Sky-Villas" involved the research of balance between luxury requirements, European style high-end hotels and the local traditions of the Gulf.