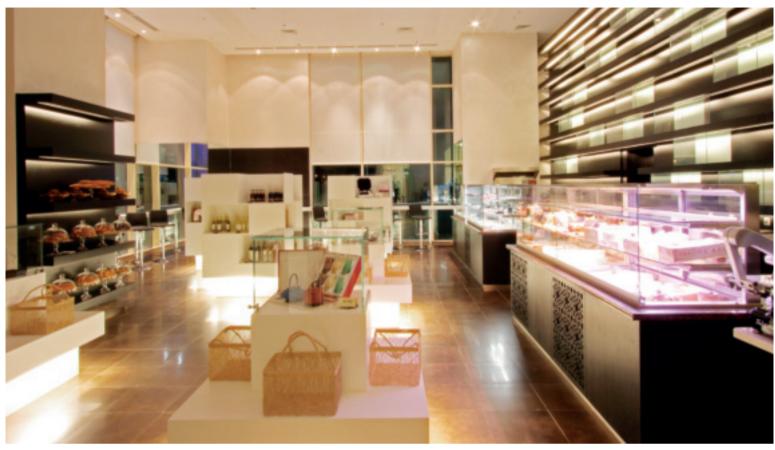

Other public areas such as the restaurant introduce new local themes created with privacy using warm materials.