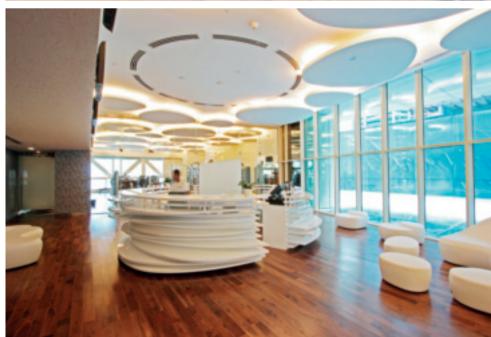

## Kempinski Residence & Suites

10

Design Company: Peia Associati Project Location: Doha, Qatar

Area: 110,000 m<sup>2</sup>

Photographer Name: @Peia Associati

The 62-floor high tower, the tallest building in Doha, Qatar, consists of medium-long term rental apartments located in the tower, public areas in the podium and SPA and wellness center in the first floor. The design of the apartments, especially Triplex and "Sky-Villas" involved the research of balance between luxury requirements, European style high-end hotels and the local traditions of the Gulf.