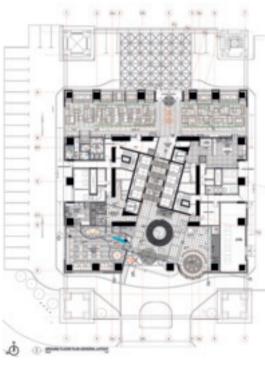

## Kempinski Residence & Suites

10

Design Company: Peia Associati Project Location: Doha, Qatar

Area: 110,000 m<sup>2</sup>

Photographer Name: @Peia Associati

The 62-floor high tower, the tallest building in Doha, Qatar, consists of medium-long term rental apartments located in the tower, public areas in the podium and SPA and wellness center in the first floor. The design of the apartments, especially Triplex and "Sky-Villas" involved the research of balance between luxury requirements, European style high-end hotels and the local traditions of the Gulf.

At the entrance hall, the theme of the Arabic courtyard "sahn" with a central fountain and "musahrabiya" windows looking into it from different levels is blended with more contemporary elements such as the composition of space through the subtraction of pure volumes, the use of modern material such as white painted stainless steel and the use of high technologically lighting system, which

consists of RGB light sources originating behind "mushrabiya" producing a very rich and delicate shadowed effect. The theme of "musharabiya" is thus re-elaborated and articulated in an elegant texture composition.