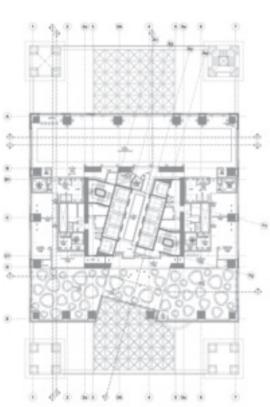

## Kempinski Residence & Suites

10

Design Company: Peia Associati Project Location: Doha, Qatar

Area: 110,000 m<sup>2</sup>

Photographer Name: @Peia Associati

The 62-floor high tower, the tallest building in Doha, Qatar, consists of medium-long term rental apartments located in the tower, public areas in the podium and SPA and wellness center in the first floor. The design of the apartments, especially Triplex and "Sky-Villas" involved the research of balance between luxury requirements, European style high-end hotels and the local traditions of the Gulf.

At the entrance hall, the theme of the Arabic courtyard "sahn" with a central fountain and "musahrabiya" windows looking into it from different levels is blended with more contemporary elements such as the composition of space through the subtraction of pure volumes, the use of modern material such as white painted stainless steel and the use of high technologically lighting system, which

consists of RGB light sources originating behind "mushrabiya" producing a very rich and delicate shadowed effect. The theme of "musharabiya" is thus re-elaborated and articulated in an elegant texture composition.