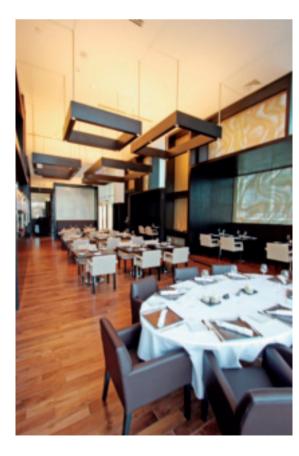

Other public areas such as the restaurant introduce new local themes created with privacy using warm materials.