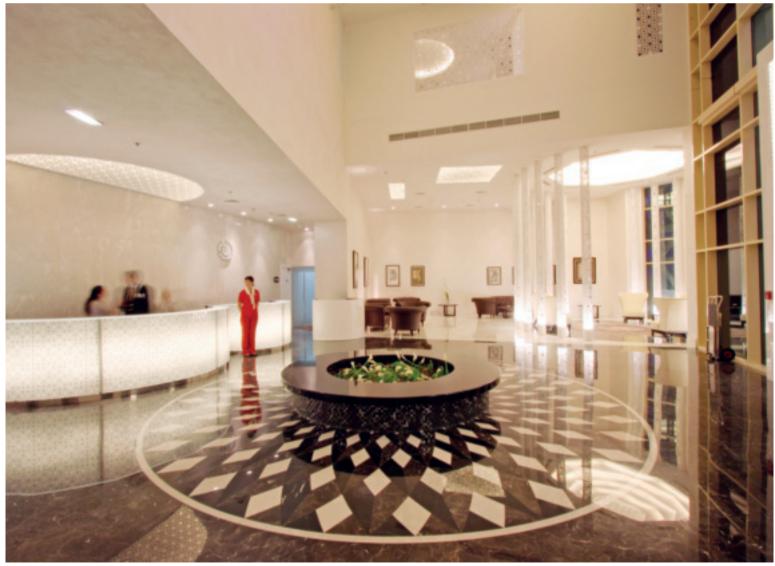

At the entrance hall, the theme of the Arabic courtyard "sahn" with a central fountain and "musahrabiya" windows looking into it from different levels is blended with more contemporary elements such as the composition of space through the subtraction of pure volumes, the use of modern material such as white painted stainless steel and the use of high technologically lighting system, which

consists of RGB light sources originating behind "mushrabiya" producing a very rich and delicate shadowed effect. The theme of "musharabiya" is thus re-elaborated and articulated in an elegant texture composition.