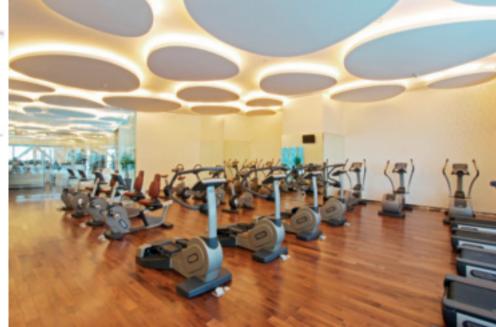

## Kempinski Residence & Suites

10

Design Company: Peia Associati Project Location: Doha, Qatar

Area: 110,000 m<sup>2</sup>

Photographer Name: @Peia Associati

The 62-floor high tower, the tallest building in Doha, Qatar, consists of medium-long term rental apartments located in the tower, public areas in the podium and SPA and wellness center in the first floor. The design of the apartments, especially Triplex and "Sky-Villas" involved the research of balance between luxury requirements, European style high-end hotels and the local traditions of the Gulf.